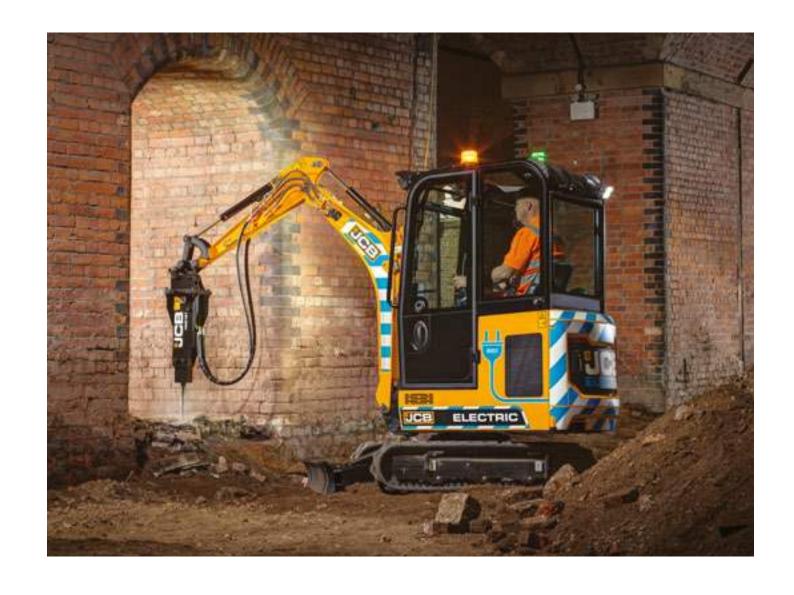

### **CLEAN AIR**

JCB is leading the way in clean technology and reducing emissions, especially in urban, air quality sensitive environments and enclosed spaces.

## CHOOSE SAFE.

No trailing tethers, zero emissions, low noise levels and other innovative features provide peace of mind for working safely and efficiently.

#### **INNOVATIVE SAFETY**

JCB's unique 2GO system safely isolates all the controls as a secondary safety system, preventing accidental machine movement.