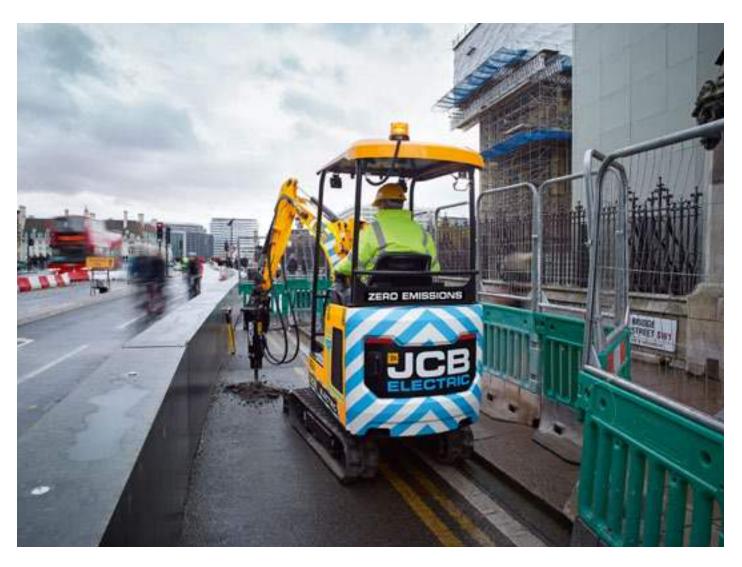

# CHOOSE QUIET.

Low noise levels make the 19C-IE ideal for urban areas, indoor working, 'out-of-hours' working, and allows better communication with co-workers.

#### NOISE REDUCTION

Operator station noise is reduced by a huge I0dB and external noise by 6dB, compared to the diesel model.