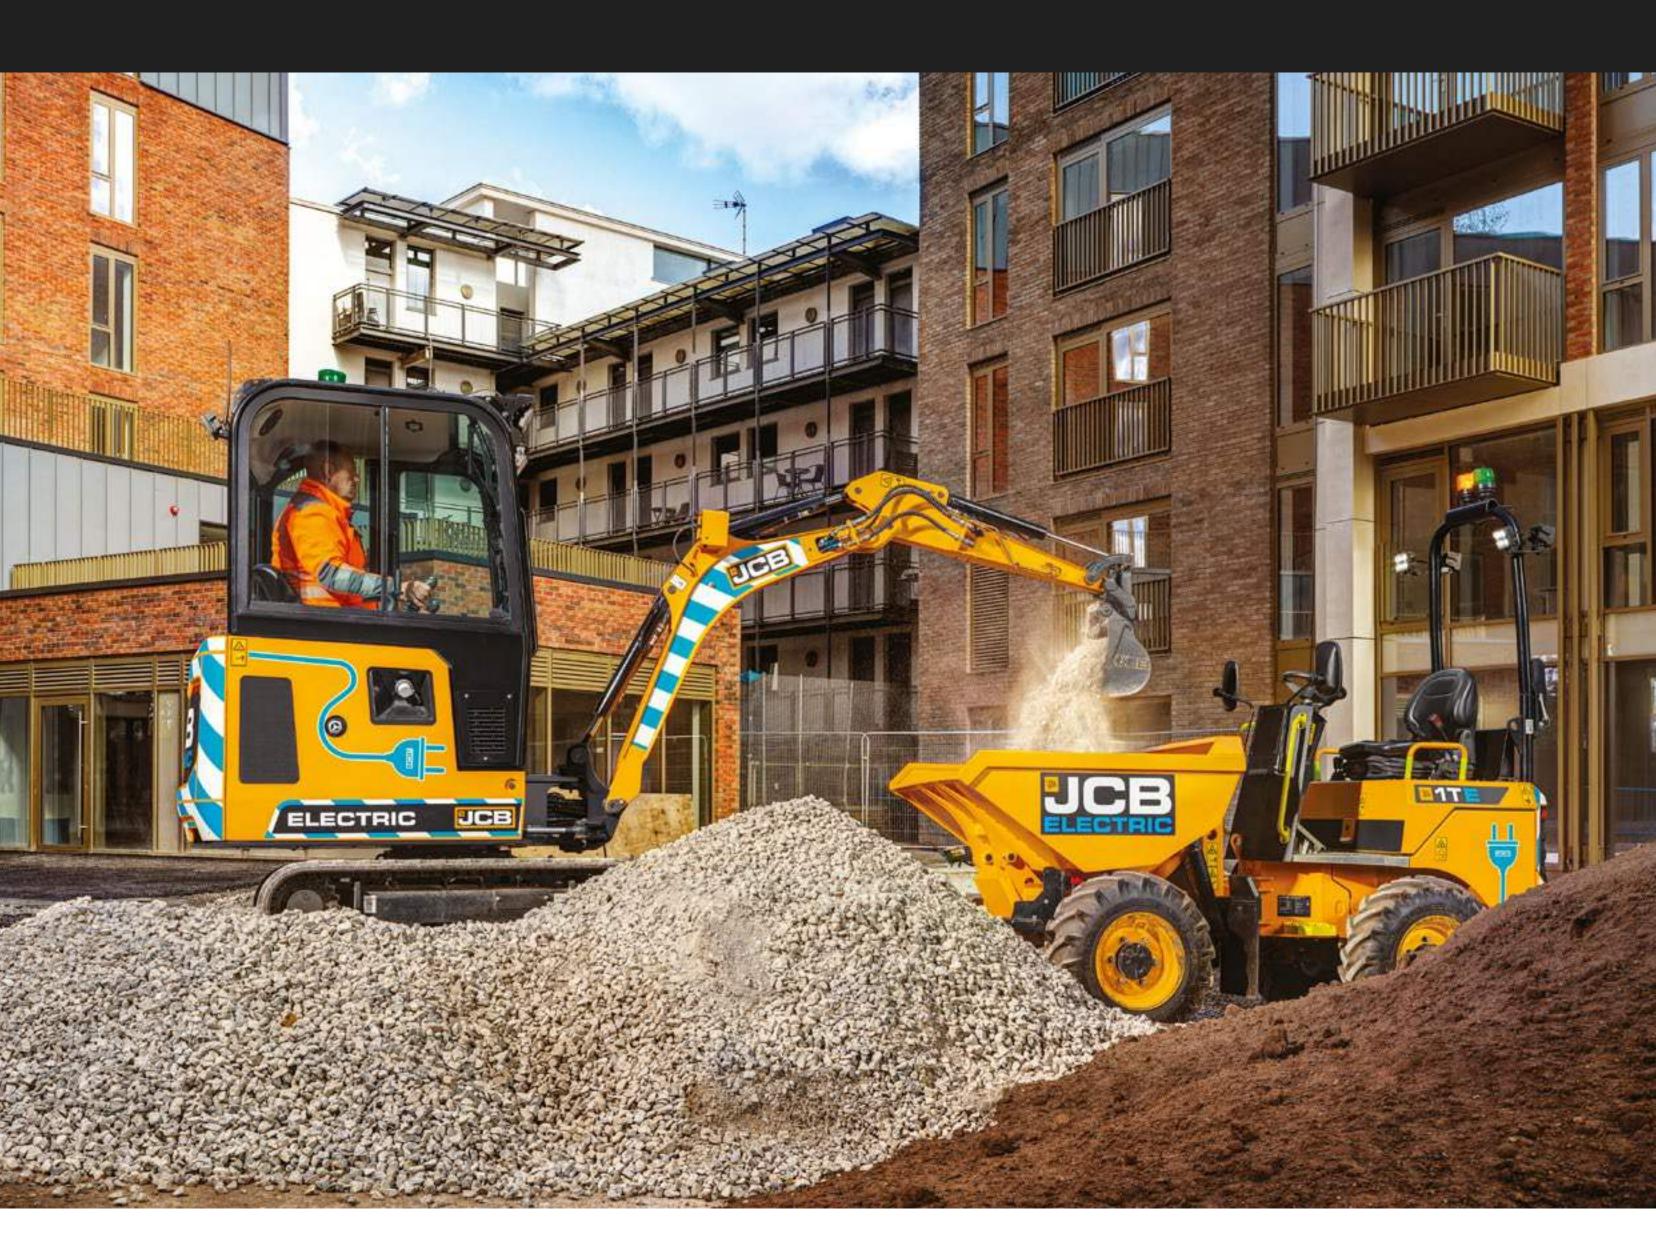

## CHOOSE ZERO EMISSIONS.

The new 19C-IE is the industry's first fully electric mini excavator, with zero emissions at point of use and zero compromise on performance.

## CHOOSE SAFE.

No trailing tethers, zero emissions, low noise levels and other innovative features provide peace of mind for working safely and efficiently.