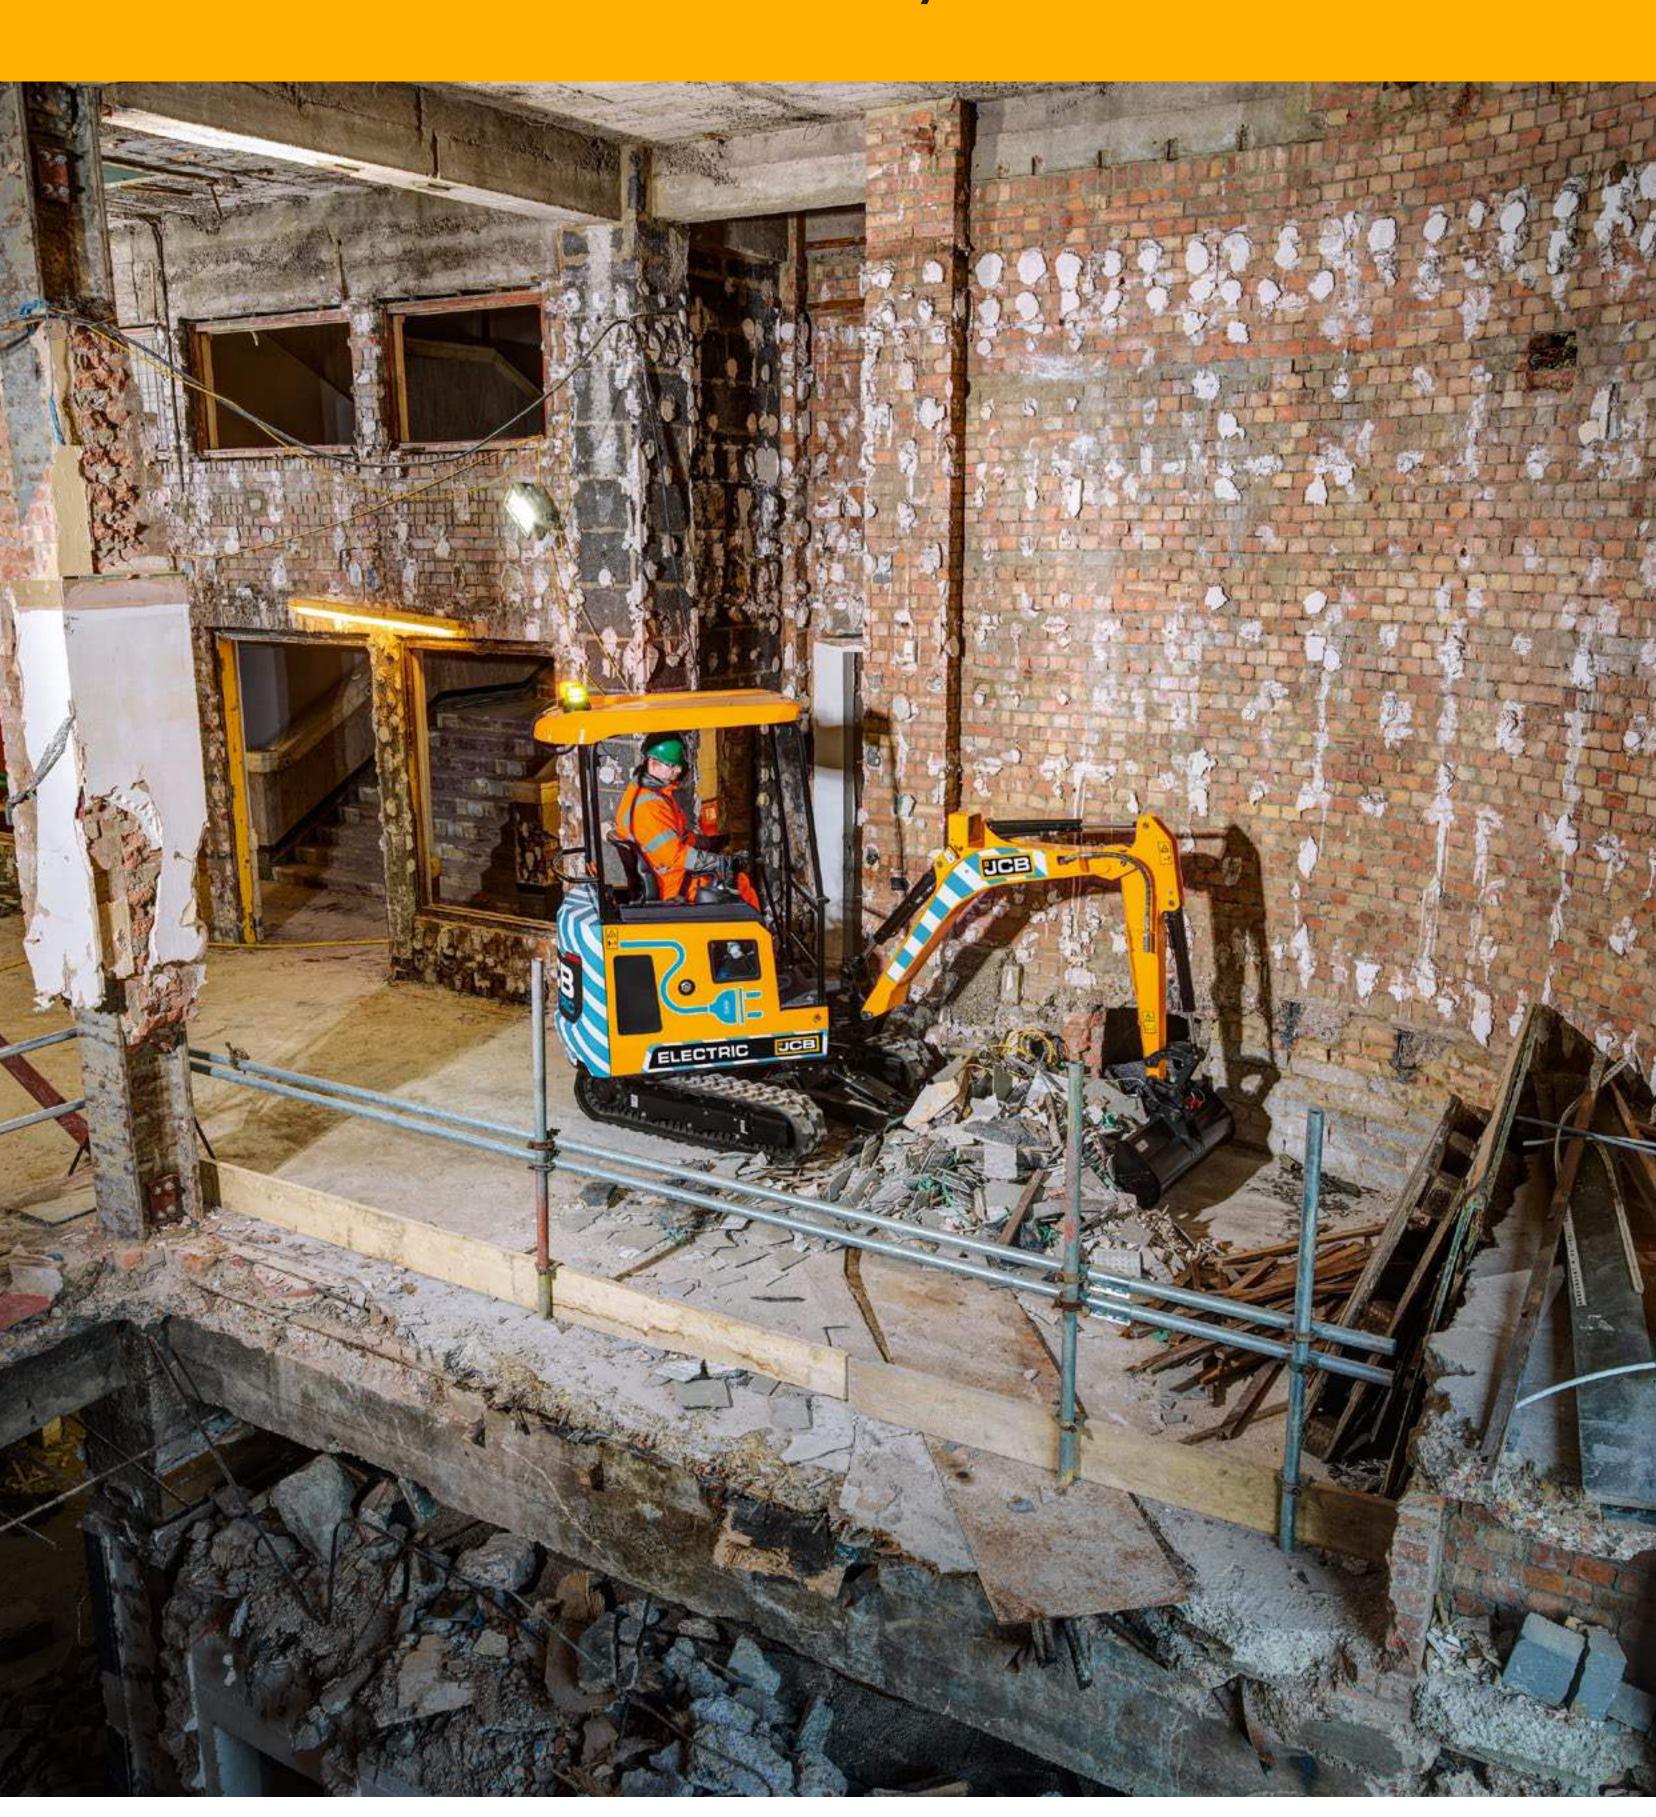

## CHOOSE ZERO EMISSIONS.

The new 19C-IE is the industry's first fully electric mini excavator, with zero emissions at point of use and zero compromise on performance.

## CHOOSE ECONOMICAL.

With maintenance-free batteries, minimal daily checks and less servicing, the new 19C-IE will save you time and money.