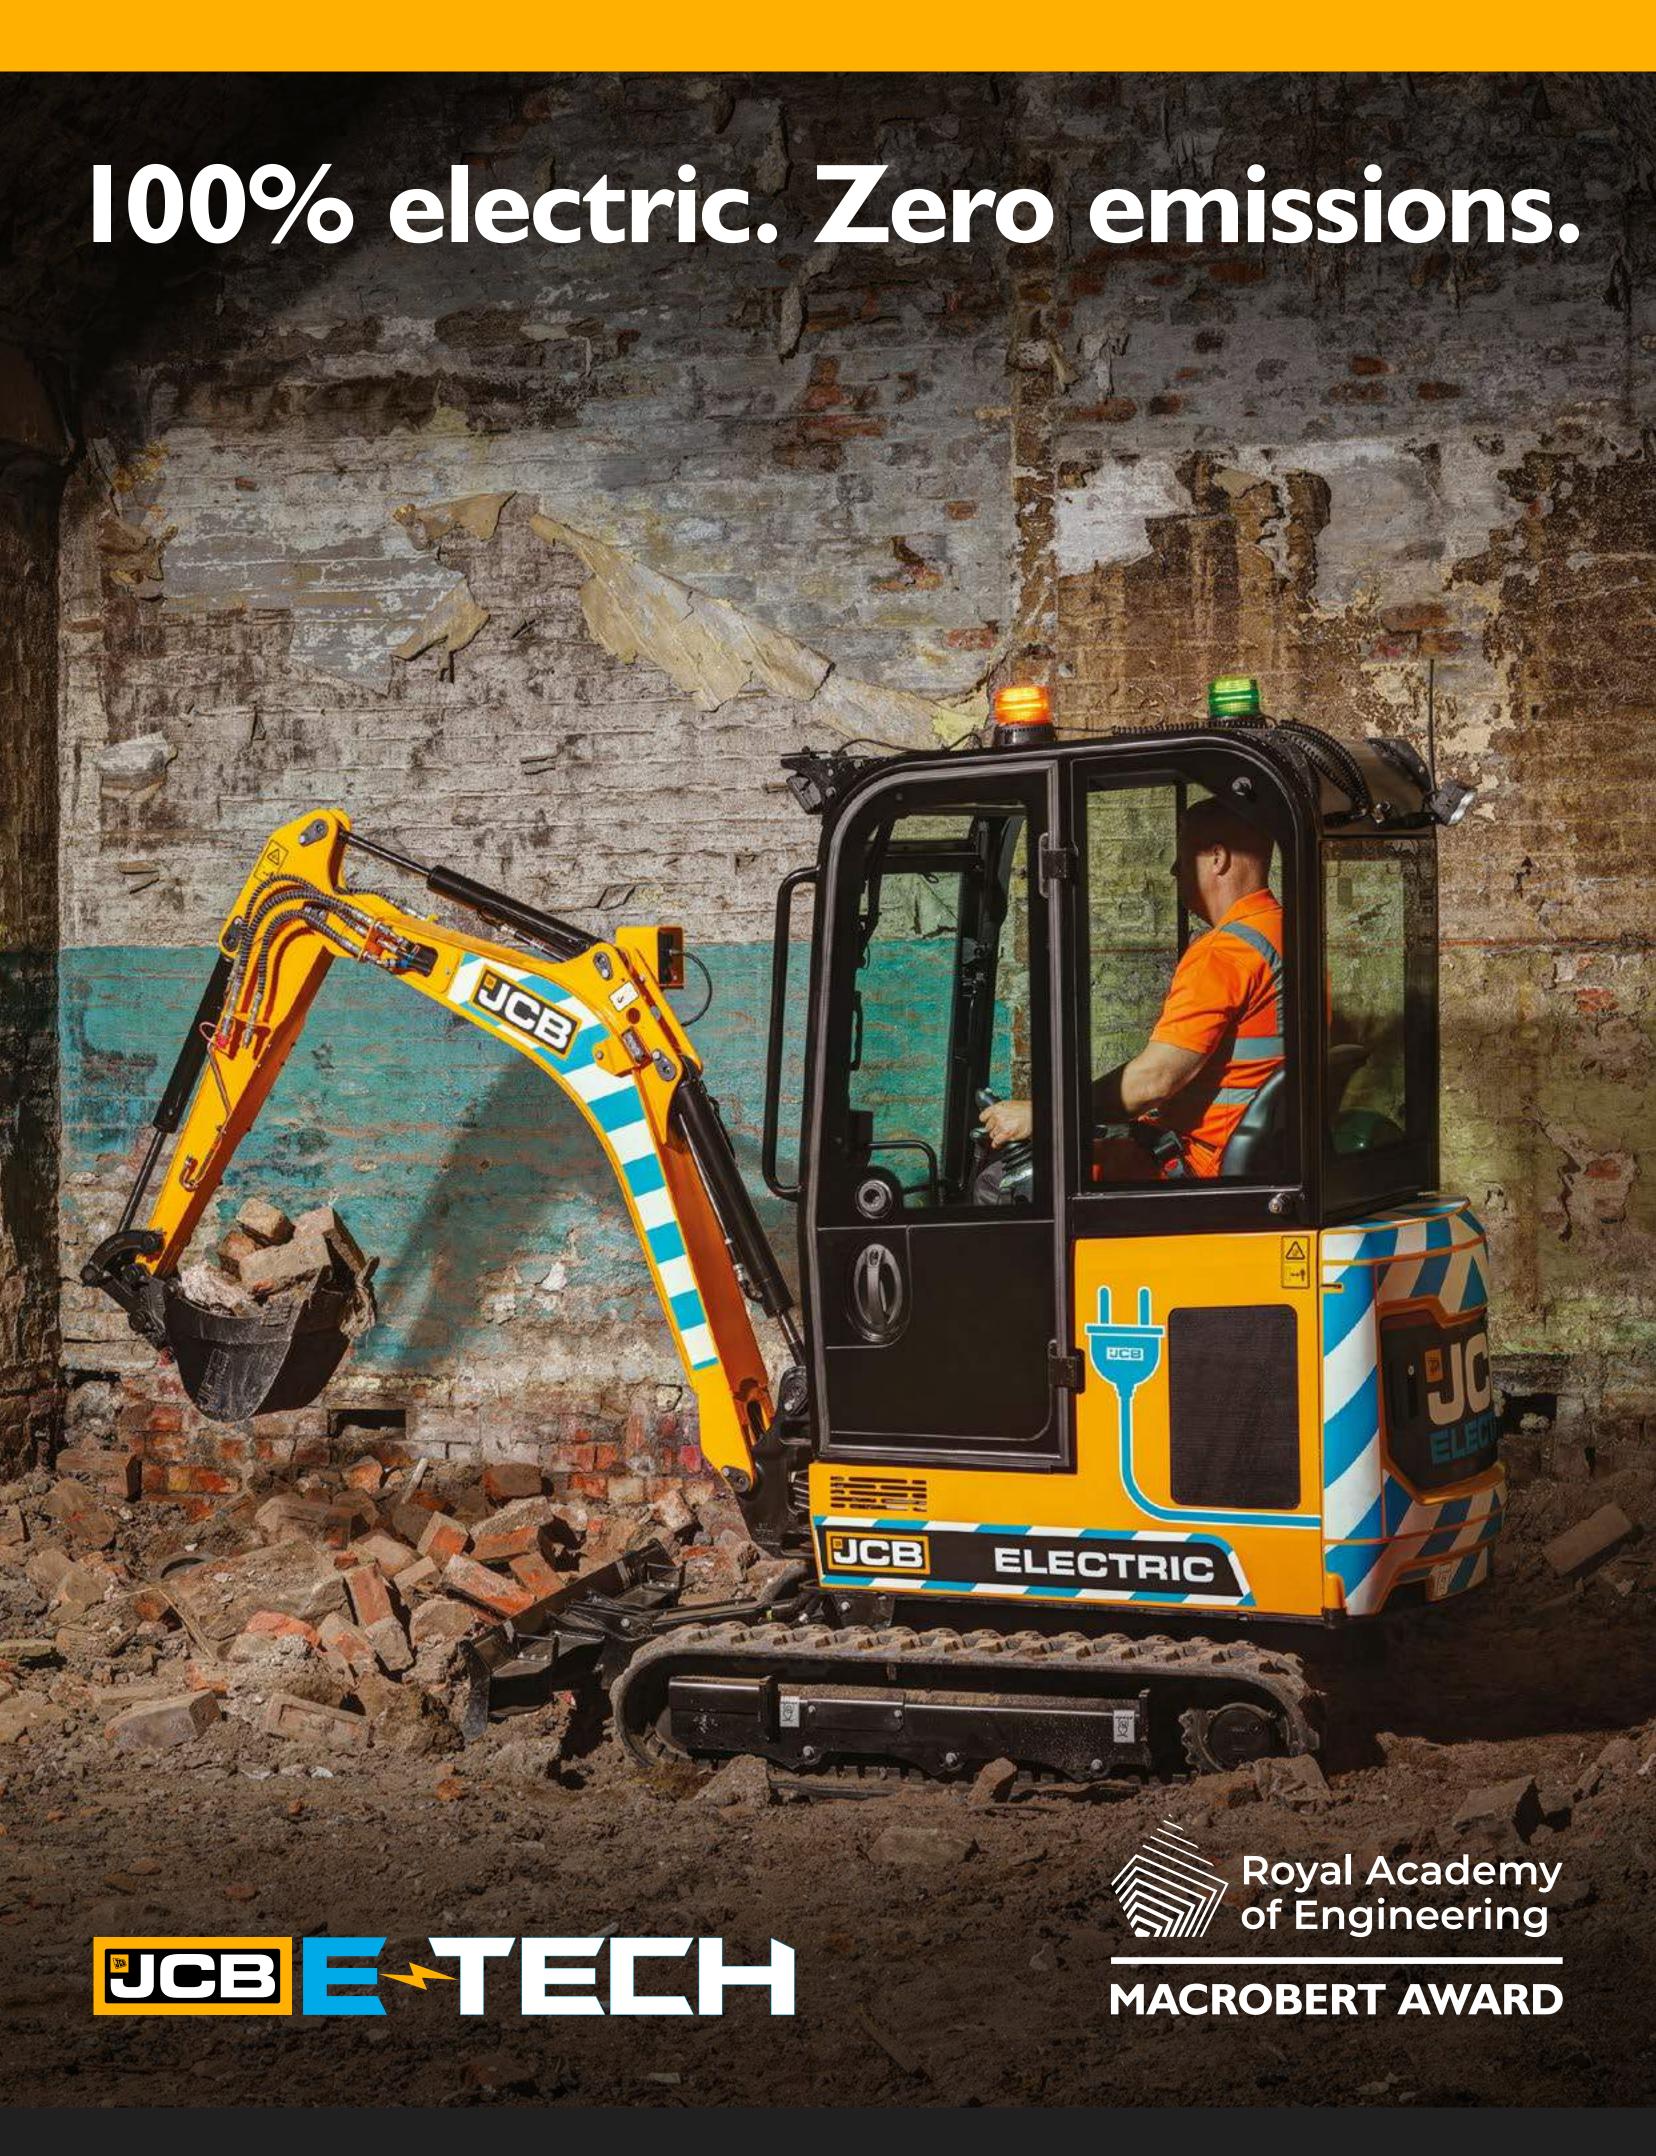

### ELECTRIC MINI EXCAVATOR | 19C-1E





## CHOOSE ZERO EMISSIONS.

The new 19C-IE is the industry's first fully electric mini excavator, with zero emissions at point of use and zero compromise on performance.







### **CLEAN AIR**

JCB is leading the way in clean technology and reducing emissions, especially in urban, air quality sensitive environments and enclosed spaces.



# CHOOSE QUIET.

Low noise levels make the 19C-IE ideal for urban areas, indoor working, 'out-of-hours' working, and allows better communication with co-workers.





#### NOISE REDUCTION

Operator station noise is reduced by a huge I0dB and external noise by 6dB, compared to the diesel model.

## CHOOSE SAFE.

No trailing tethers, zero emissions, low noise levels and other innovative features provide peace of mind for working safely and efficiently.