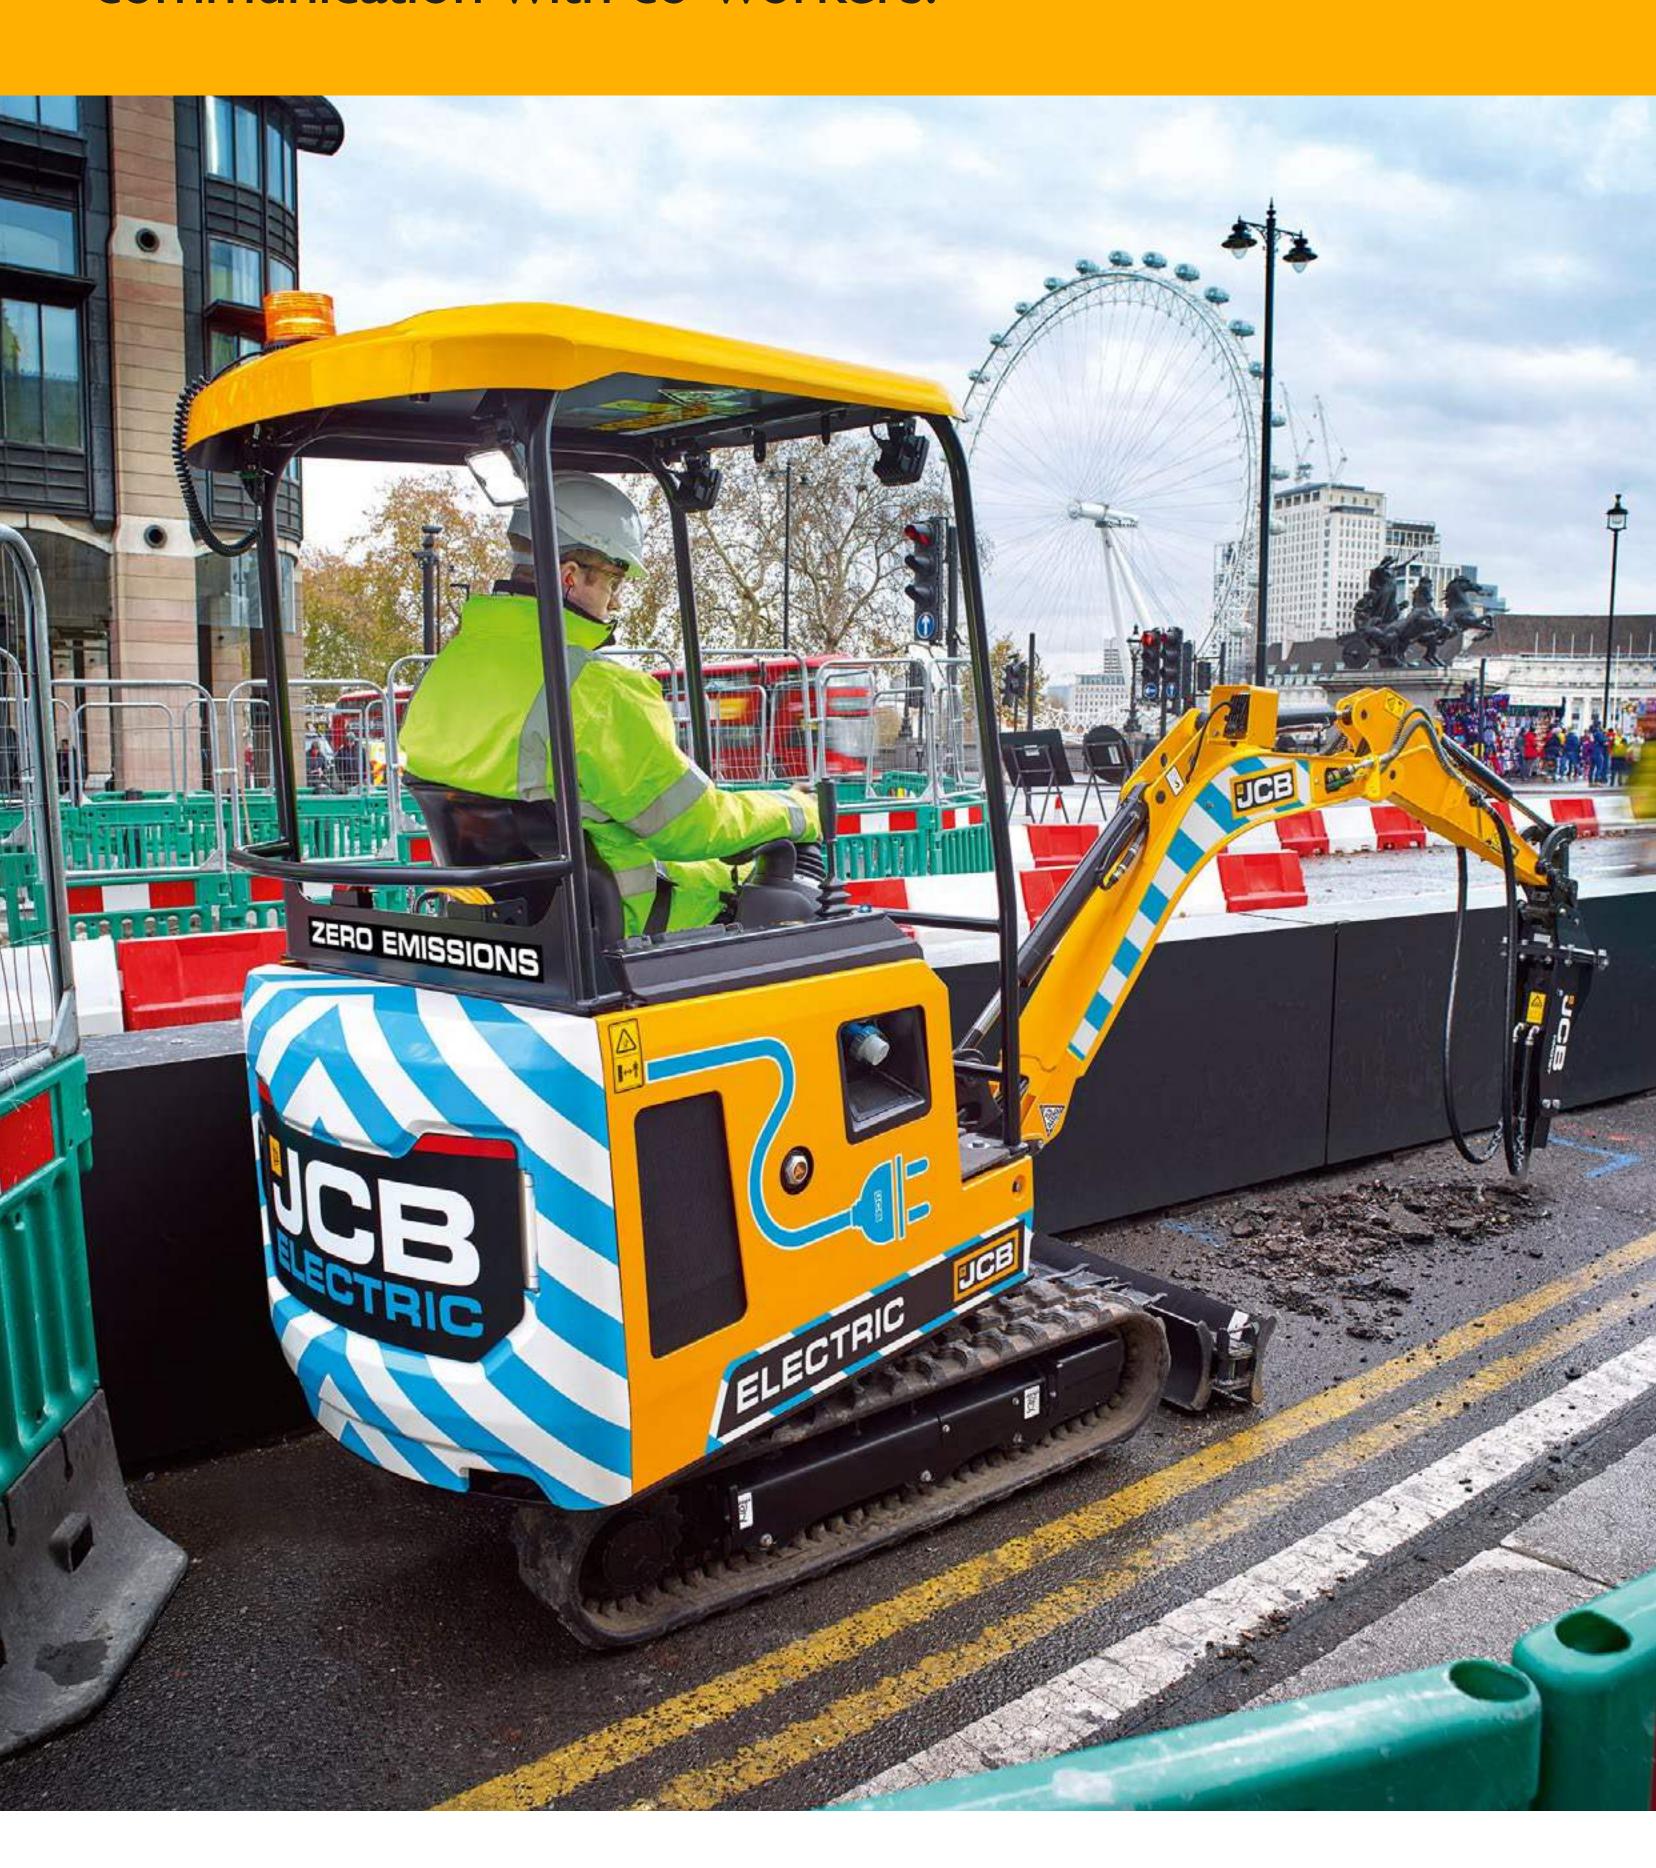

## CHOOSE SAFE.

No trailing tethers, zero emissions, low noise levels and other innovative features provide peace of mind for working safely and efficiently.

#### **INNOVATIVE SAFETY**

JCB's unique 2GO system safely isolates all the controls as a secondary safety system, preventing accidental machine movement.