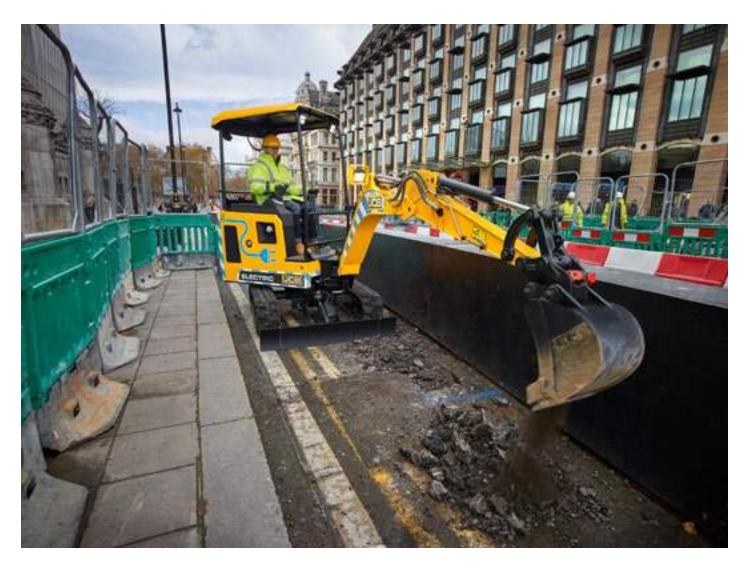

### **CLEAN AIR**

JCB is leading the way in clean technology and reducing emissions, especially in urban, air quality sensitive environments and enclosed spaces.

## CHOOSE SAFE.

No trailing tethers, zero emissions, low noise levels and other innovative features provide peace of mind for working safely and efficiently.