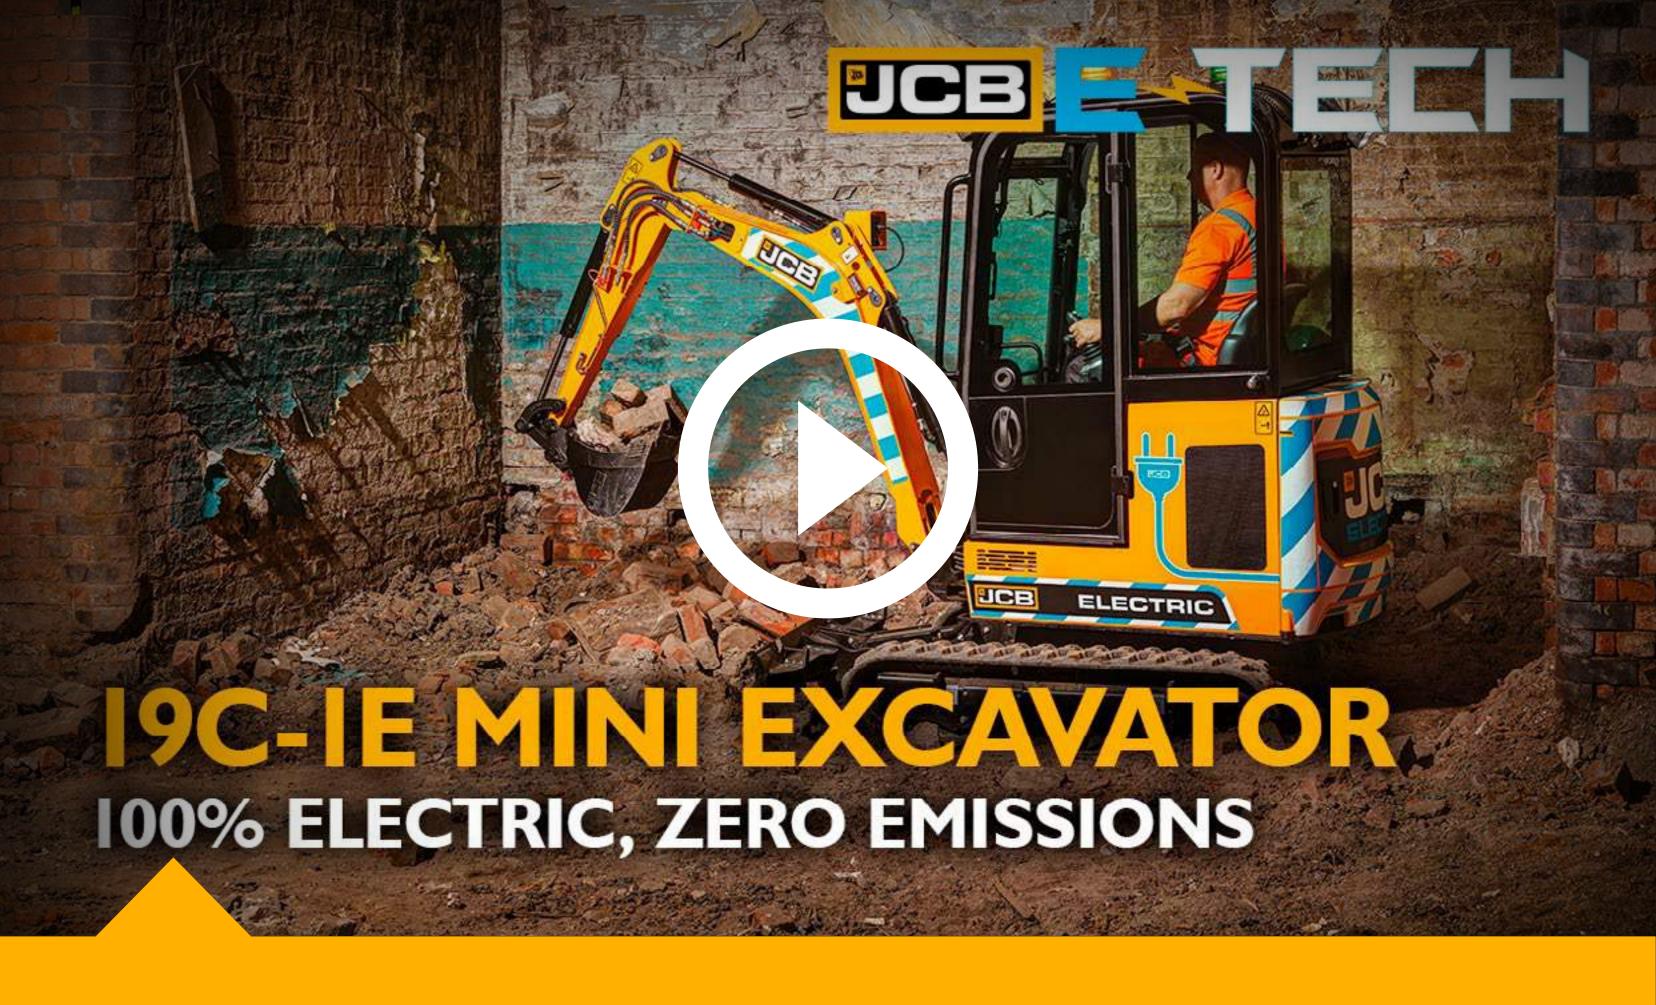

### ELECTRIC MINI EXCAVATOR | 19C-1E

## CHOOSE ZERO EMISSIONS.

The new 19C-IE is the industry's first fully electric mini excavator, with zero emissions at point of use and zero compromise on performance.

100% electric. Zero emissions.

**BUY ONLINE NOW** 

FIND OUT MORE