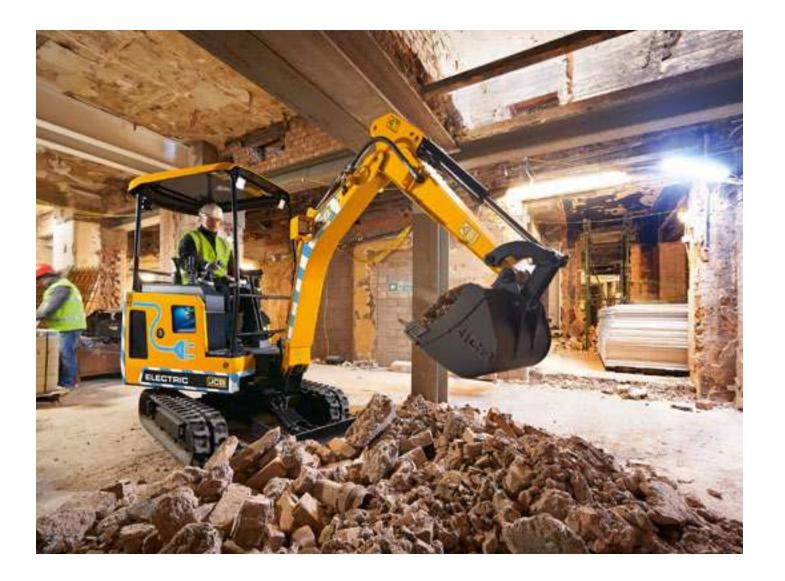

# CHOOSE QUIET.

Low noise levels make the 19C-IE ideal for urban areas, indoor working, 'out-of-hours' working, and allows better communication with co-workers.

#### NOISE REDUCTION

Operator station noise is reduced by a huge I0dB and external noise by 6dB, compared to the diesel model.