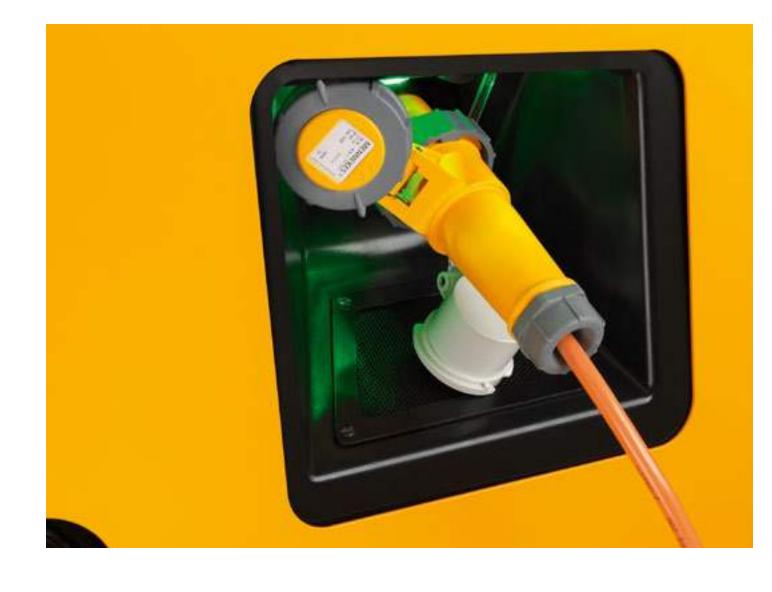

### CHOOSE A FULL DAY'S WORK.

Four lithium-ion batteries power the machine for a full day on a single charge, while three charging options: 110V, 230V & 415V aid versatility.

#### CHARGE TIMES

2.5 hours using 3-phase 415V (0-100%).

5 hours at 230V (20-80%). 10.5 hours at 110V (20-80%).