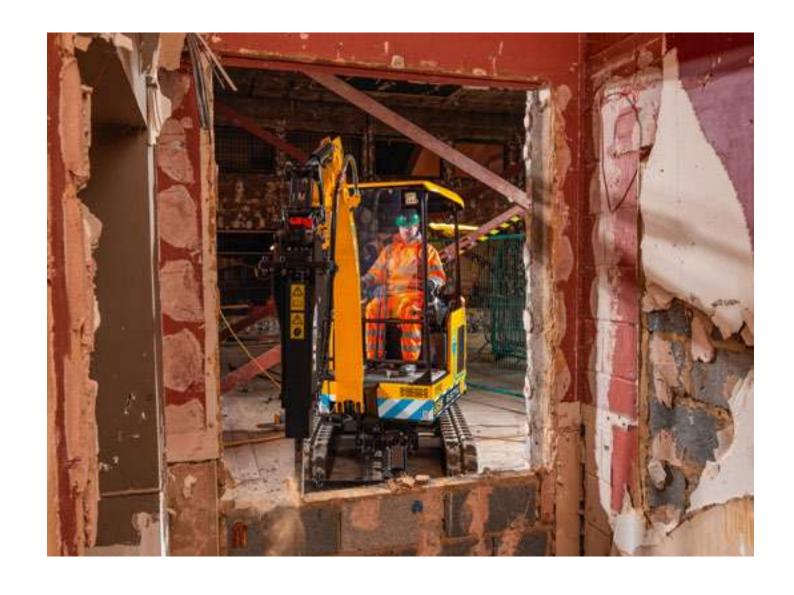

# CHOOSE QUIET.

Low noise levels make the 19C-IE ideal for urban areas, indoor working, 'out-of-hours' working, and allows better communication with co-workers.

## CHOOSE SAFE.

No trailing tethers, zero emissions, low noise levels and other innovative features provide peace of mind for working safely and efficiently.