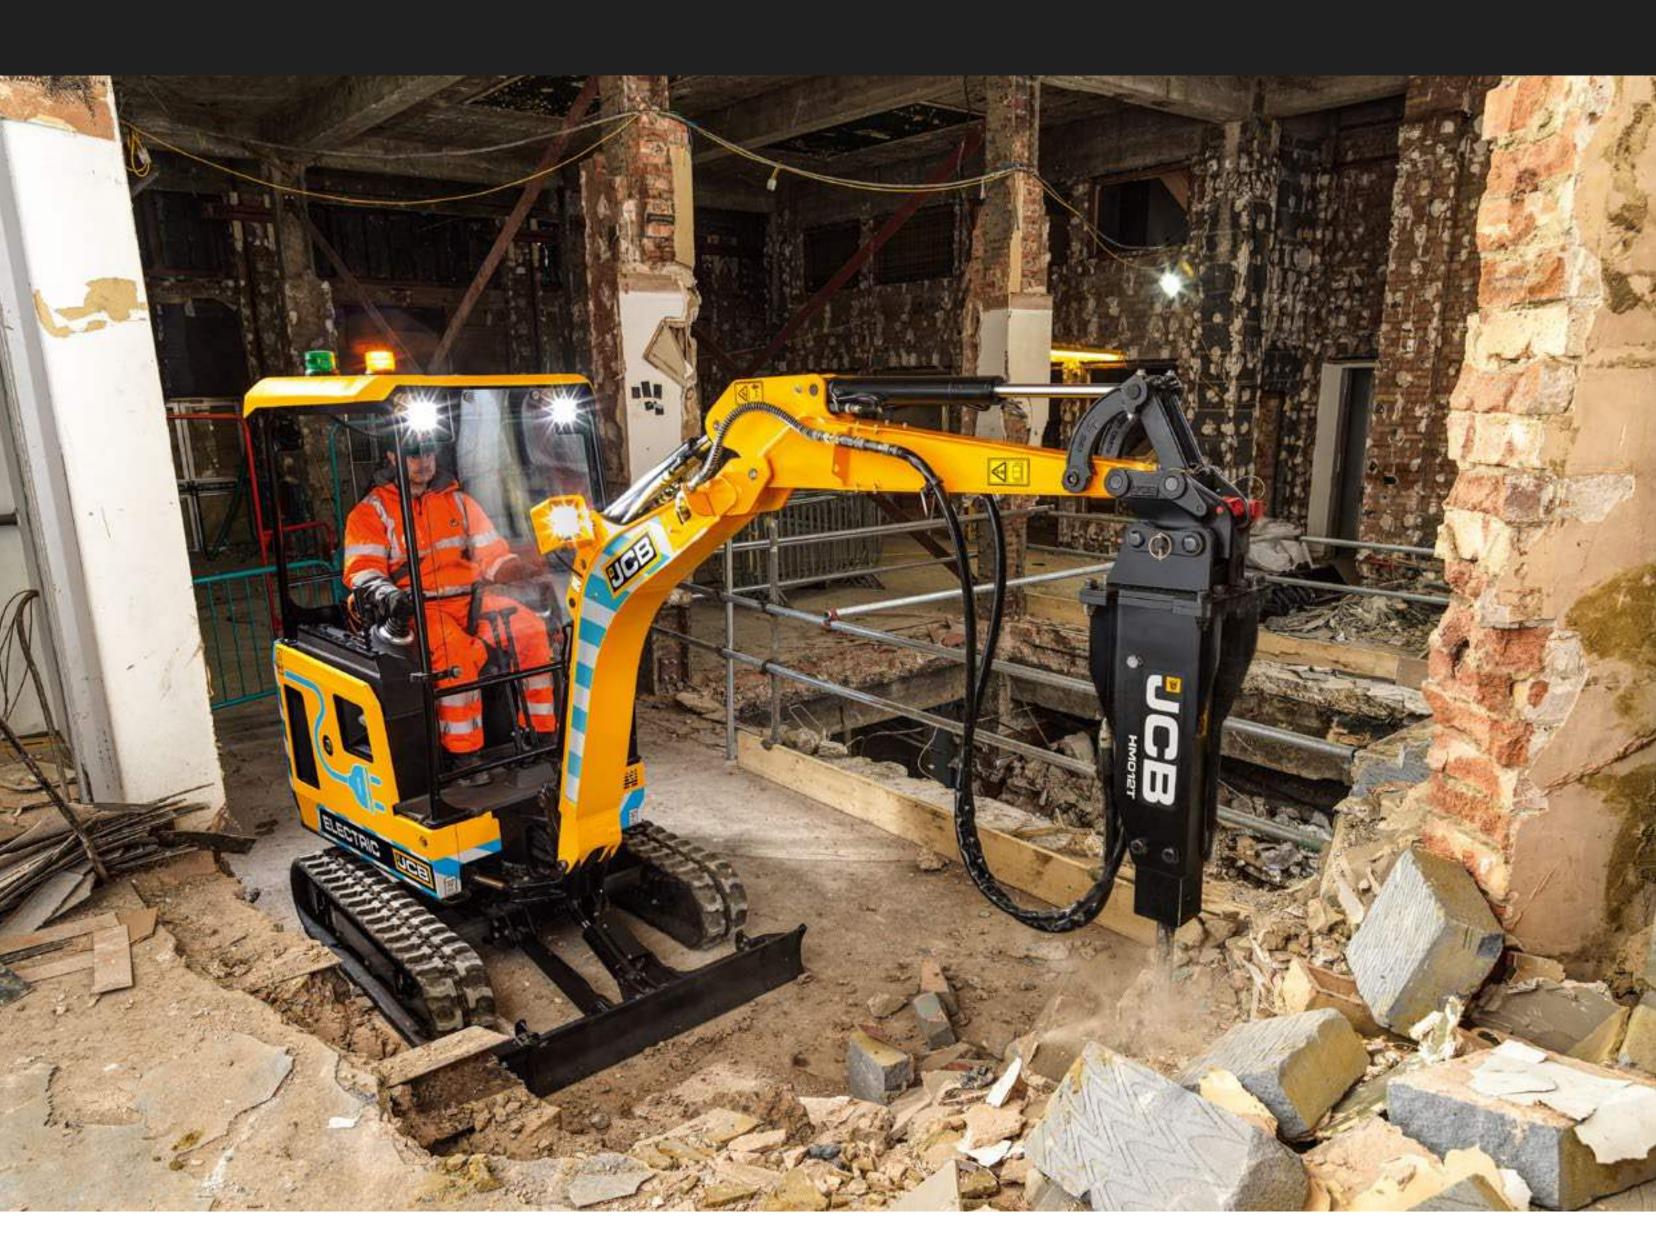

# CHOOSE QUIET.

Low noise levels make the 19C-IE ideal for urban areas, indoor working, 'out-of-hours' working, and allows better communication with co-workers.

#### NOISE REDUCTION

Operator station noise is reduced by a huge I0dB and external noise by 6dB, compared to the diesel model.