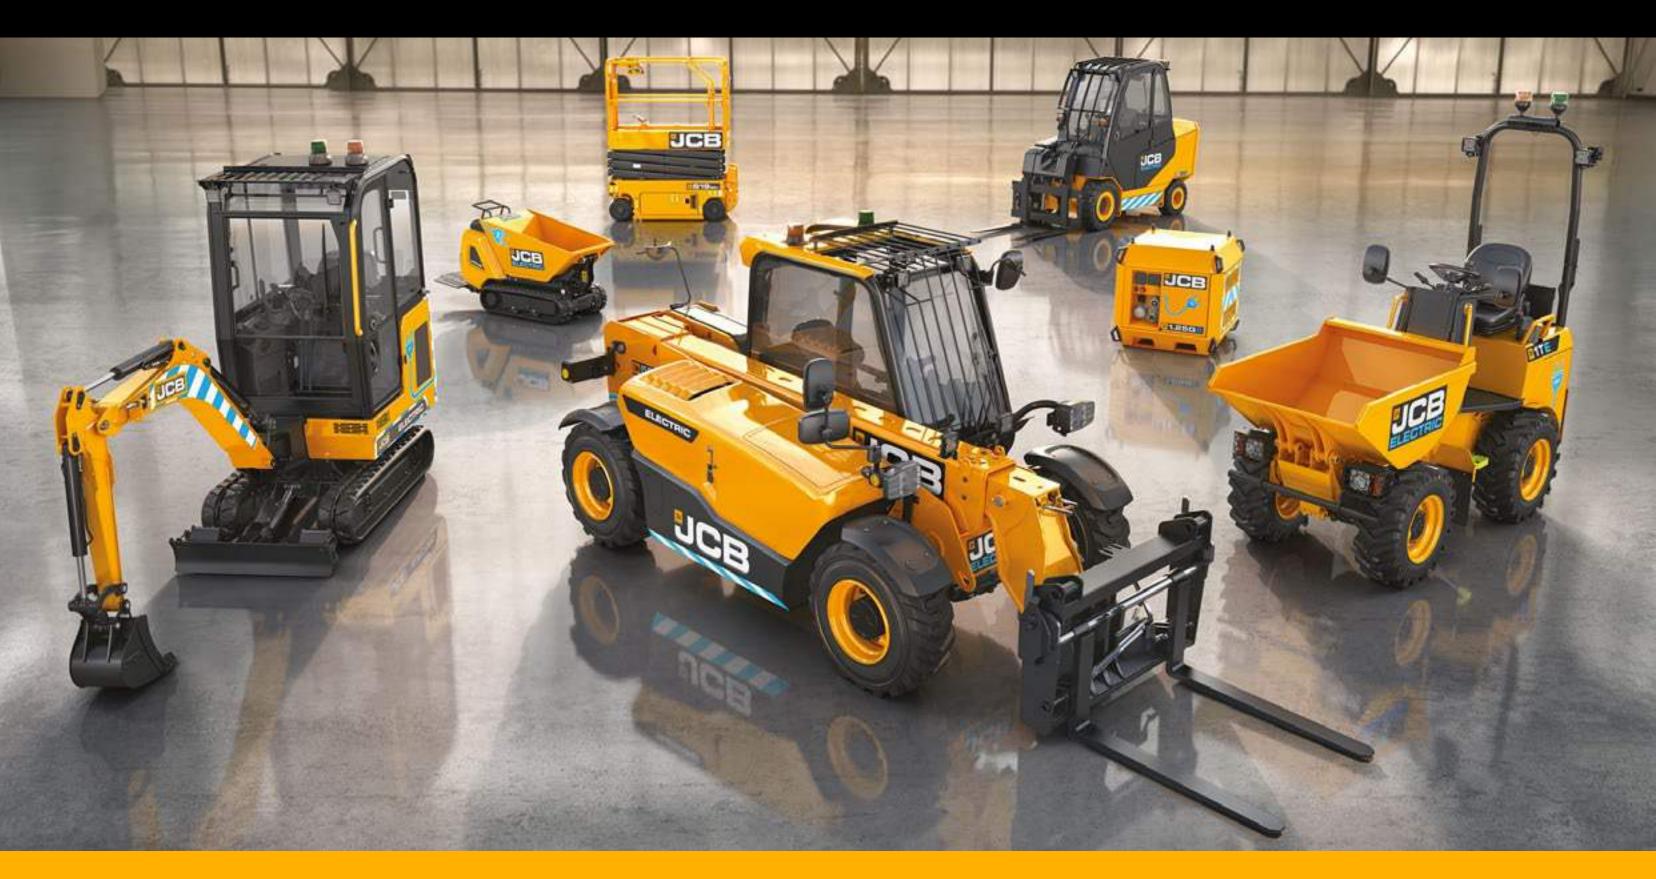

### ELECTRIC MINI EXCAVATOR | 19C-1E

## CHOOSE ZERO EMISSIONS.

The new 19C-IE is the industry's first fully electric mini excavator, with zero emissions at point of use and zero compromise on performance.