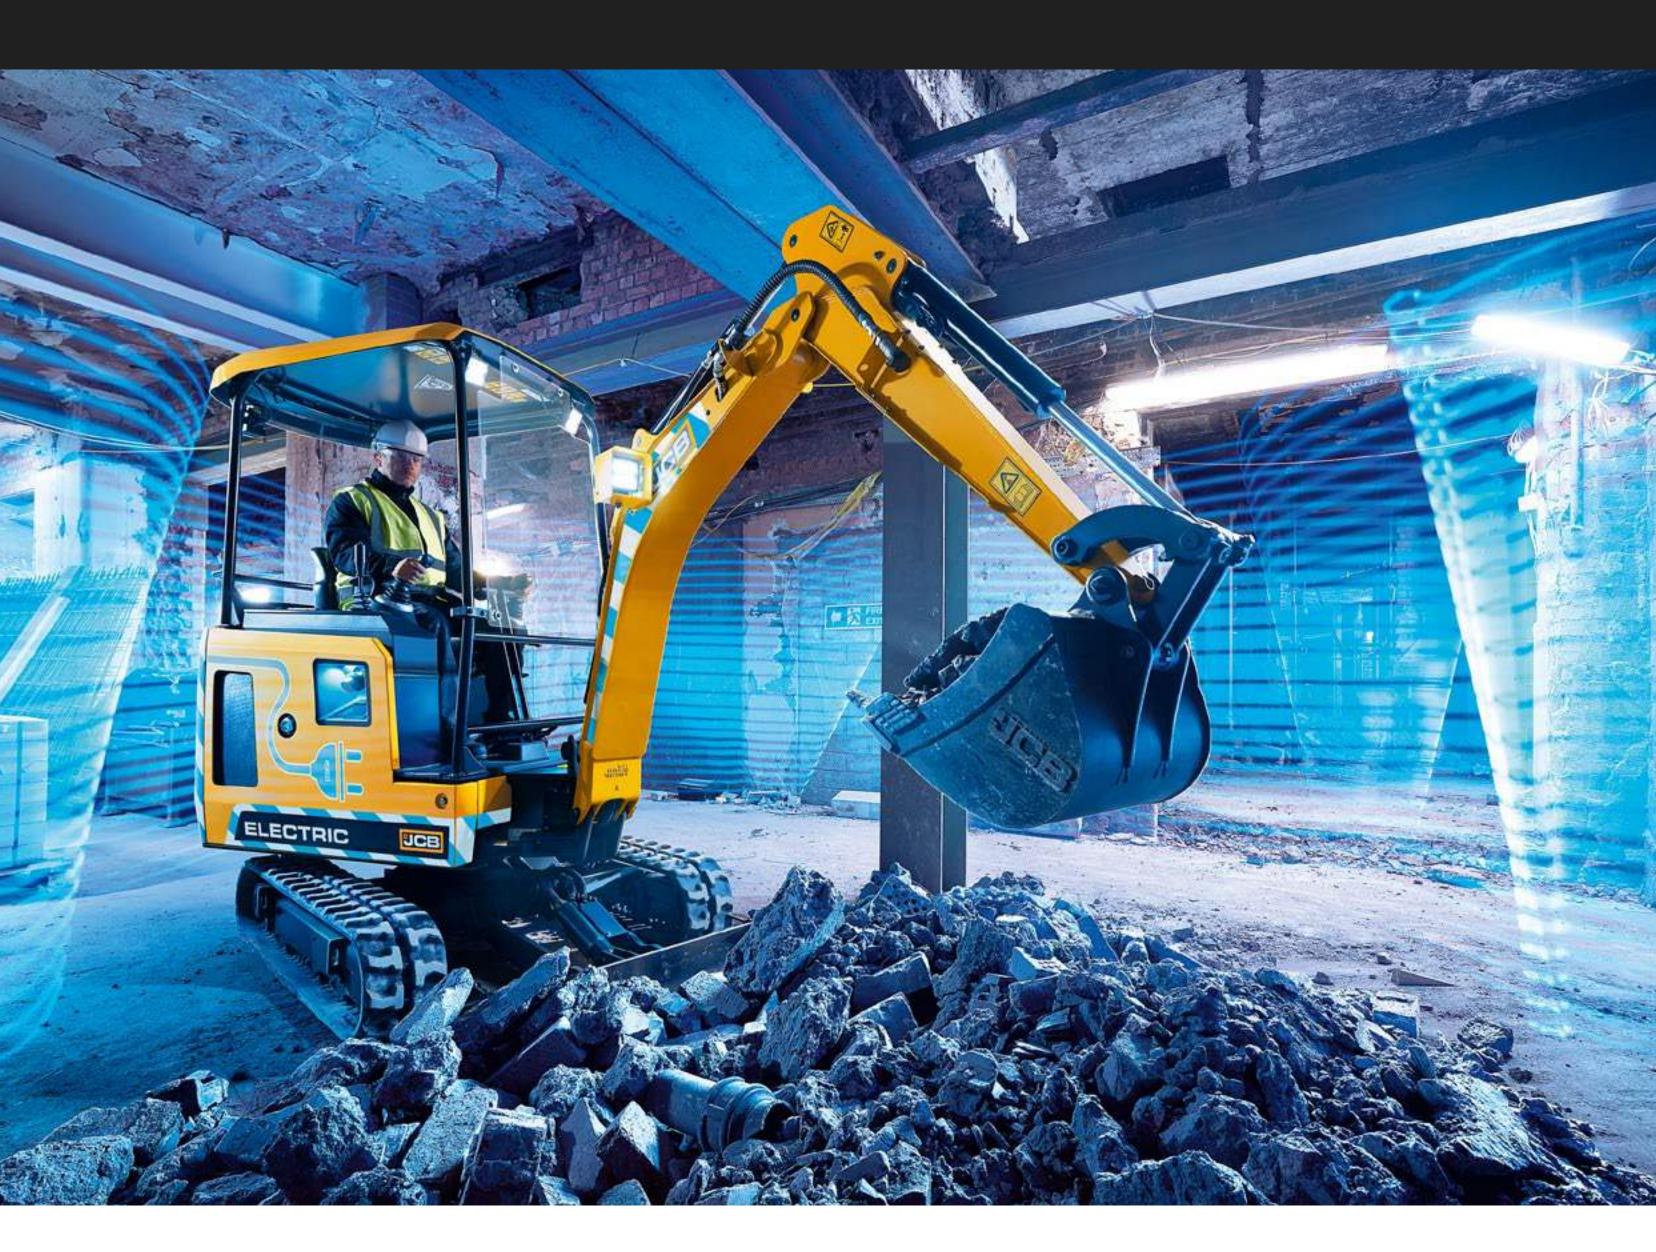

### **CLEAN AIR**

JCB is leading the way in clean technology and reducing emissions, especially in urban, air quality sensitive environments and enclosed spaces.

# CHOOSE QUIET.

Low noise levels make the 19C-IE ideal for urban areas, indoor working, 'out-of-hours' working, and allows better communication with co-workers.